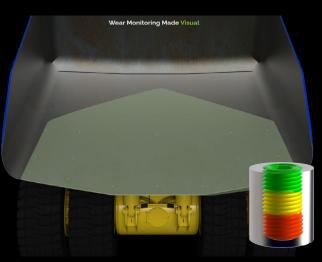

## The WearVue Solution

WearVue cuts through the noise of a busy mining site, making wear tracking instant, safe, and foolproof.

**Green** – Keep running. Everything is in good condition.

Yellow - Plan ahead. You have time, but maintenance should be scheduled.

Red - Act now. The part is worn out and must be replaced immediately.

No More Dangerous Inspections – Read wear levels from a distance, no climbing required.

Intuitive & Accessible – If you can see colour, you know exactly what to do.