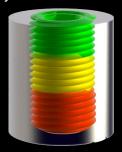

## The WearVue Solution

WearVue cuts through the noise of a busy mining site, making wear tracking instant, safe, and foolproof.

**Green** – Keep running. Everything is in good condition.

Yellow - Plan ahead. You have time, but maintenance should be scheduled.

Red - Act now. The part is worn out and must be replaced immediately.

No More Dangerous Inspections – Read wear levels from a distance, no climbing required.

Intuitive & Accessible – If you can see colour, you know exactly what to do.