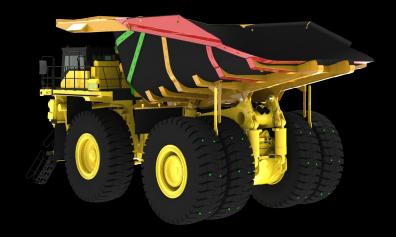

# WearVue Truck Body Packages

### **Full Guard**

Standard Package: For full wear monitoring, indicator placement can be customised for optimum detailed wear analysis.

### **Full Guard AH+**

Automation and Hang-up Package: Automate your safety processes with the VueVision Anti Hang-up system. Maximum safety.

All packages exclude installation, contact our team for a customised quote including install.