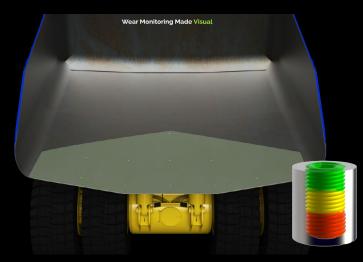

**Wear Monitoring Made Visual** 

Patent Pending - AU2024902484

www.wearvue.com

admin@wearvue.com

Wear Monitoring Made Visual

## The WearVue Solution

WearVue cuts through the noise of a busy mining site, making wear tracking instant, safe, and foolproof.

**Green** – Keep running. Everything is in good condition.

Yellow - Plan ahead. You have time, but maintenance should be scheduled.

Red - Act now. The part is worn out and must be replaced immediately.

No More Dangerous Inspections – Read wear levels from a distance, no climbing required.

Intuitive & Accessible – If you can see colour, you know exactly what to do.