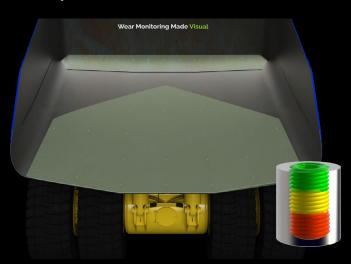

## The WearVue Solution

WearVue cuts through the noise of a busy mining site, making wear tracking instant, safe, and foolproof.

**Green** – Keep running. Everything is in good condition.

Yellow - Plan ahead. You have time, but maintenance should be scheduled.

Red - Act now. The part is worn out and must be replaced immediately.

No More Dangerous Inspections – Read wear levels from a distance, no climbing required.

Intuitive & Accessible – If you can see colour, you know exactly what to do.